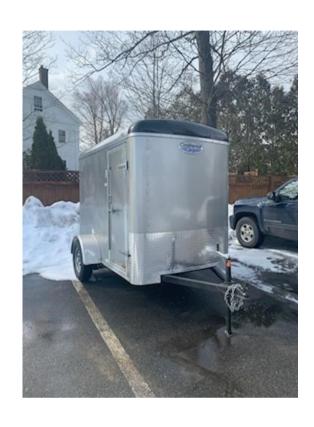

# **Enclosed Trailer (Quantity-1)**

This enclosed trailer is 5x8 New Continental Cargo Tailwind Series has a rear barn door and can be easily transported by a pick up with standard tow hitch.

#### **Specifications**

5x8 Single Axel Overall Length: 11'10" Overall Width: 7' Overall Height: 6'5" Interior Length: 8'7" Interior Width:4'8" Interior Height: 4'10"

2 Inch Ball Hitch