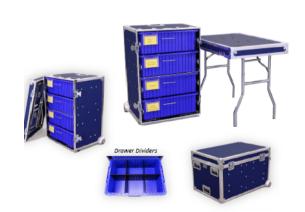

# Medical Organizer 4 Drawer & Table (Quantity - 2)

The four drawer medical case with table is a storage container, cabinet and table all in one. This durable case has partitioned drawers for easy, infield access to vital medical gear. The detachable table provides a much needed work surface. It features deep drawers, customizable drawer dividers, easy-slide drawer guides, drawer label holders, butterfly latches and a wide wheel base.

#### **Specifications**

Dimensions: (HxWxD) 36"x26"x23"

(closed)

Weight: 87lbs

Detachable Table: 35" x 24" (30" Tall)