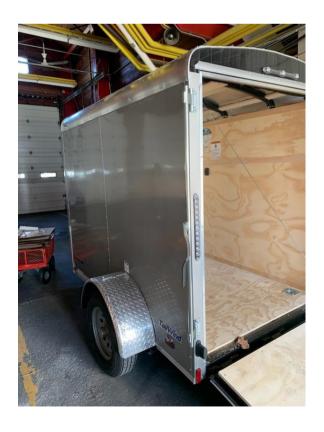

# **Enclosed Trailer (Quantity-1)**

This enclosed trailer is 5x8 New Continental Cargo Tailwind Series has a rear barn door and can be easily transported by a pick up with standard tow hitch.

#### **Specifications**

5x8 Single Axel Overall Length: 11'10" Overall Width: 7' Overall Height: 6'5" Interior Length: 8'7" Interior Width:4'8" Interior Height: 4'10"

2 Inch Ball Hitch