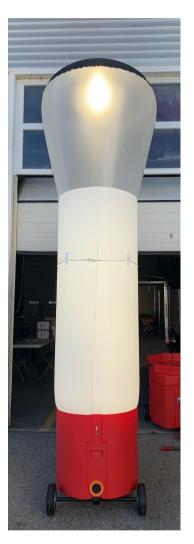

# Airlight Pro with Trailer Hitch (Quantity -2)

Professional grade inflatable LED light towers are an incredible solution for area lighting. Set up takes less than a minute. Plug in power and the tower erects itself to cast light in all directions. The combination of direct and diffused light creates an amazing bright and soft lighting condition. The heavy-duty case and durable materials make for a reliable tool.

#### **Specifications**

Height: 12 feet

Weight: 64 pounds Wattage: 860 Watts

Light output: 74,400 lumens

Voltage: 120V AC

Footprint: 28" x 28" x 24" tall