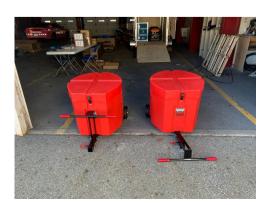

#### **HD Receiver Hitch Mount (Quantity-2)**

The Hd Receiver mount allows you to easily attach to any standard Class 2 or Class 3 receiver hitch to easily transport the AirLight. This mount has 2 wheels and a easy to use multi use mount that converts from hitch use to handle use using the same pin that you receive with the mount.

#### **Specifications**

Weight: 29.00 lbs

Dimensions:  $24 \times 24 \times 6$  in