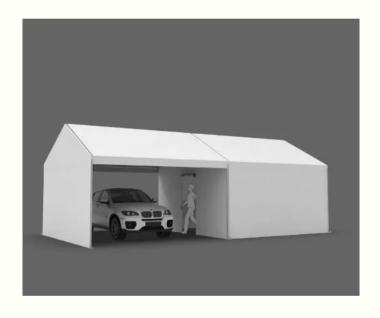

#### 13X26 Drive-Thru Tent Configuration (Quantity-2)

Heavy Duty 13x26 drive thru tent configuration, ideal for medical screening and vaccination clinics. Easy to use and set up, quick to deploy. There are six 55lbs footplates to ensure tent structure is able to be properly secured. Each tent includes three electric heaters and two LED Light kits. Tents have a storage bag to hold frame and canopy and dolly for easy transportation.

## **Specifications**

Head Clearance: 7'1" Packed Height: 13'6"

Packed Dimensions: 19"22"x84"

Weight: 166lbs