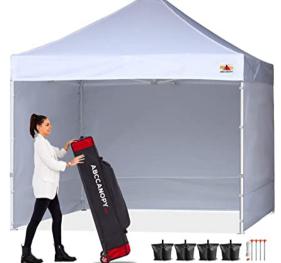

#### 10x10 Pop Up Tent (Quantity-16)

Quick and easy to deploy white 10x10 pop up canopy tents. Tents are four full removable walls, weighted plates to ensure tent is properly secured and storage bag for easy transportation.

#### **Specifications**

Height: 10x10 Clearance: 6'7"

Frame Box Dimensions: 65"x10"X10"

Frame Weight: 41lbs Canopy Weights: 16lbs

\*Note: 10x10 Pop Up Tents are located in Amesbury MA, at the Region

3 HMCC Cache