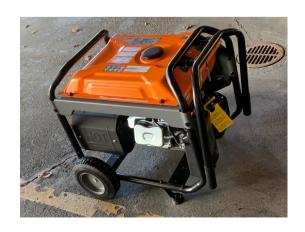

## **Generator (Quantity-2)**

Weight: 265lbs

Rated Watts: 8,000

Fuel Type: Gasoline, Propane Run Time: 10 hours at 1/2 load